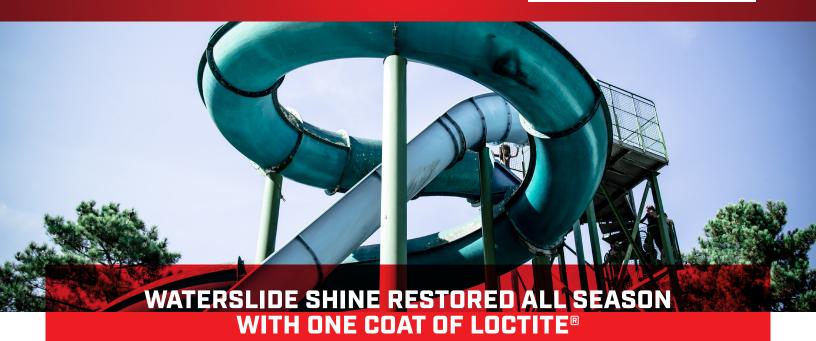

## SITUATION

A water park needed a labor efficient method to restore and maintain gel coat waterslides. Because of labor shortages it was not feasible to continue to manually clean and wax the slides weekly during the season. The company was actively looking for a better way to to maintain and protect their most critical asset.

## **BENEFITS**

LOCTITE<sup>®</sup> PC 4400<sup>TM</sup> reduced labor by 75% for the first season. It required less labor for the initial application and no re-application was needed the rest of the season. In addition, LOCTITE<sup>®</sup> PC 4400<sup>TM</sup> restored the color and gloss of the faded, weathered slides and maintained this high- quality appearance through-out the season. It also protected the gel coat from cracking, a safety risk for users. LOCTITE<sup>®</sup> PC 4400<sup>TM</sup> is expected to deliver years of protection, a dramatic improvement in performance and reduction in labor.