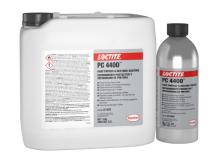

## LOCTITE SOLUTION

A LOCTITE<sup>®</sup> Technical Sales Engineer reviewed the requirements and recommended a total solution. Clean the slide surface with Frekote PMC, then apply LOCTITE<sup>®</sup> PC 4400<sup>TM</sup> with a HVLP spray gun. LOCTITE<sup>®</sup> PC 4400<sup>TM</sup> is a clear one-part polyurethane/polyurea hybrid coating. It dries tack-free in an hour. Within 24 hours it forms an extremely hard and high-gloss flexible coating that provides strong corrosion, abrasion, chemical and UV resistance.

| Product                                   | Size     | IDH     |
|-------------------------------------------|----------|---------|
| LOCTITE <sup>®</sup> PC 4400 <sup>™</sup> | 1 liter  | 2573885 |
|                                           | 1 gallon | 2573975 |